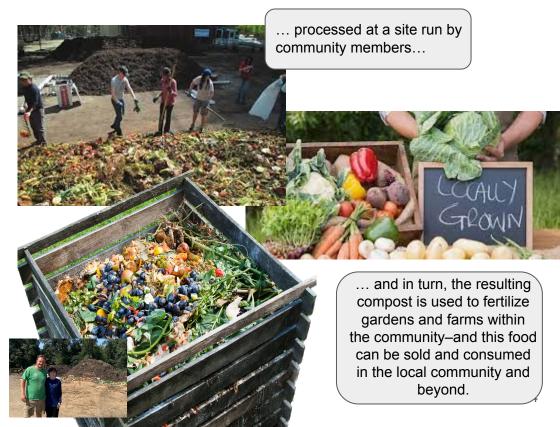

# **Community Composting**

Community composting happens when a group of people, small or large, compost material that isn't just theirs – it comes from the entire community.

... dropped off at our micro-sites OR picked up by community members..