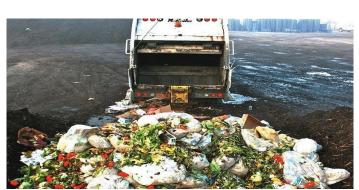

# **Community Composting**

Community composting happens when a group of people, small or large, compost material that isn't just theirs – it comes from the entire community.

... dropped off at our micro-sites OR picked up by community members..