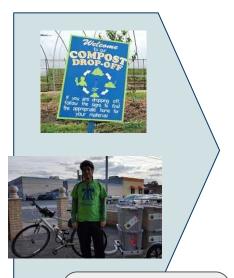

# **Community Composting**

Community composting happens when a group of people, small or large, compost material that isn't just theirs – it comes from the entire community.

... dropped off at our micro-sites OR picked up by community members..